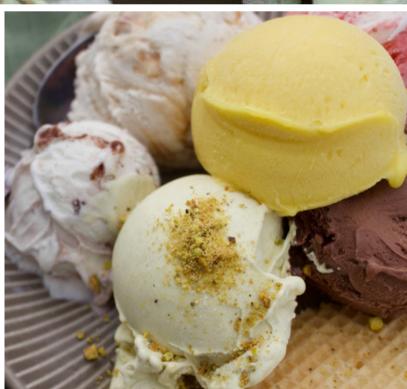

# FLAVORS: Up to 4 choices

Seasonal flavor list will be provided 90 days prior to event. All flavors are made fresh the day of and are based on ingredient availability.

\*Private tasting sessions are not available.\*
(gluten free & dairy free options)

#### 2-4 (minimum 30 servings/flavor)

Seasonal flavor list will be provided 90 days prior to event. All flavors are made fresh the day of and are based on ingredient availability.

\*Private tasting sessions are not available.\*
(gluten free & dairy free options)