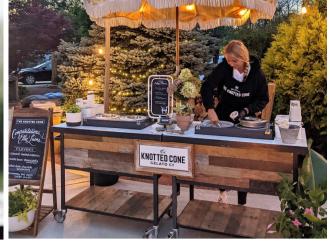

# GELATO CARTS PACKAGE

The 'just right' package that fits any occasion indoor or outdoor! Let us serve your event guests with a little extra flare. We will setup our styled gelato carts with floral & custom signage, bring our crew to scoop fresh, and serve our crafted gelato right on site. The package includes a single cup portion for each person topped with our signature wafer cookie. It is a gelato experience you & your guests will truly enjoy!

#### **SERVINGS:**

### Minimum 60 servings Maximum 200 servings

Each serving is approximately 4oz. scooped into our Knotted Cone cups. Each serving is topped with our signature wafer cookie.

#### **FLAVORS:**

#### 2-4 (minimum 30 servings/flavor)

Seasonal flavor list will be provided 90 days prior to event. All flavors are made fresh the day of and are based on ingredient availability.

\*Private tasting sessions are not available.\*
(gluten free & dairy free options)