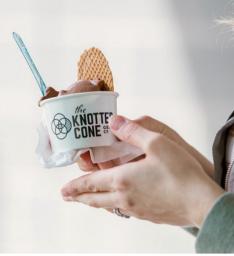

# **SERVINGS:** Minimum 120 servings

Each serving is approximately 4oz. with your guest's choice of either a wafer cone or a dish. Each serving is topped with our signature wafer cookie.

### Minimum 60 servings Maximum 200 servings

Each serving is approximately 4oz. scooped into our Knotted Cone cups. Each serving is topped with our signature wafer cookie.