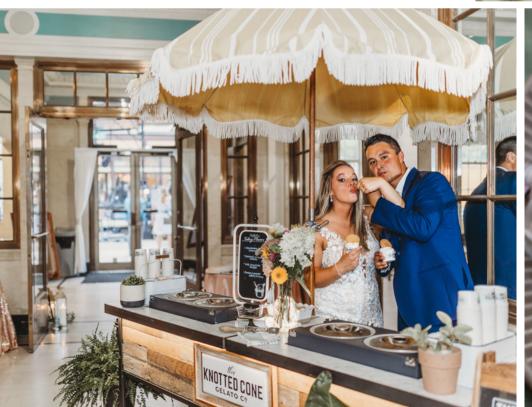

# GELATO CARTS PACKAGE

The 'just right' package that fits any occasion indoor or outdoor! Let us serve your event guests with a little extra flare. We will setup our styled gelato carts with floral & custom signage, bring our crew to scoop fresh, and serve our crafted gelato right on site. The package includes a single cup portion for each person topped with our signature wafer cookie. It is a gelato experience you & your guests will truly enjoy!

### Minimum 60 servings Maximum 200 servings

Each serving is approximately 4oz. scooped into our Knotted Cone cups. Each serving is topped with our signature wafer cookie.