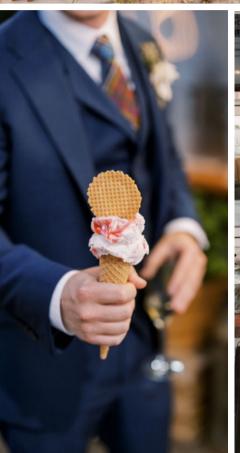

# **SERVINGS:** Minimum 120 servings

Each serving is approximately 4oz. with your guest's choice of either a wafer cone or a dish. Each serving is topped with our signature wafer cookie.

# FLAVORS: Up to 4 choices

Seasonal flavor list will be provided 90 days prior to event. All flavors are made fresh the day of and are based on ingredient availability.

\*Private tasting sessions are not available.\*
(gluten free & dairy free options)