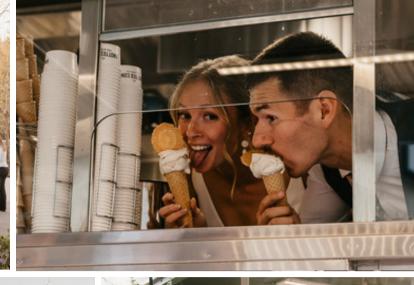

# **SERVINGS:** Minimum 120 servings

Each serving is approximately 4oz. with your guest's choice of either a wafer cone or a dish. Each serving is topped with our signature wafer cookie.

### Minimum 60 servings Maximum 200 servings

Each serving is approximately 4oz. scooped into our Knotted Cone cups. Each serving is topped with our signature wafer cookie.